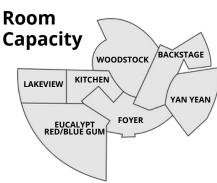

Redgum Room: 200 max. guests Bluegum Room: 200 max. guests

Eucalypt Room: 450 max. guests (divisible)

Lakeview Room: 30 max. guests Yan Yean Theatre: 497 max. guests Woodstock Theatre: 175 max. guests