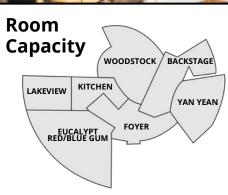

Redgum Room: 200 max. guests Bluegum Room: 200 max. guests

Eucalypt Room: 400 max. guests (divisible)

Lakeview Room: 30 max. guests Yan Yean Theatre: 497 max. guests Woodstock Theatre: 175 max. guests